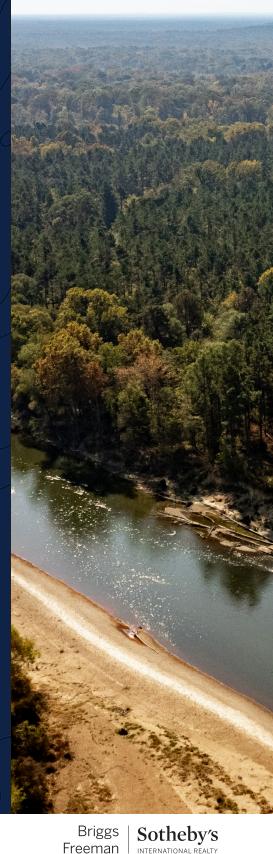

# Water

The property is located at the confluence of the Little Missouri and Ouachita Rivers. There is approximately one mile of river frontage on each river, making up roughly two total miles of river frontage. On the north end of the property along E Whelen Rd, thirteen acres of cypress and tupelo trees sit in a small bottomland swamp. Multiple draws and sloughs cut through the property in several places.