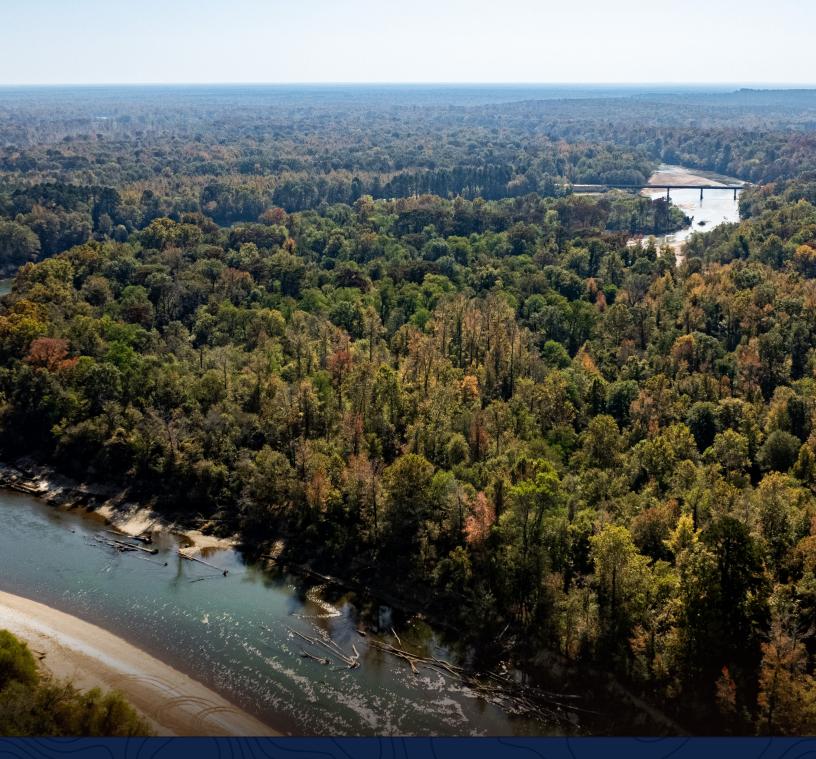

# **Property Description**

The Two Rivers Ranch sits on roughly 600 acres +/- located at the confluence of the Ouachita and Little Missouri Rivers. The ranch features roughly two miles of river frontage on two sides, and several hundred acres of harvestable mature pine and hardwood timber. This property is an excellent hybrid investment and recreational property.

## Land

Two Rivers Ranch is densely covered in mature pine and hardwoods. The mix of bottomland, pine timber, heavy hardwood cover, high bank, and gravel shore river frontage provide an excellent diversity for a property of this size.

# Water

The property is located at the confluence of the Little Missouri and Ouachita Rivers. There is approximately one mile of river frontage on each river, making up roughly two total miles of river frontage. On the north end of the property along E Whelen Rd, thirteen acres of cypress and tupelo trees sit in a small bottomland swamp. Multiple draws and sloughs cut through the property in several places.

# Terrain/Topography

Topography remains relatively level at 120'. The majority of the river frontage is located on the high bank of both rivers.