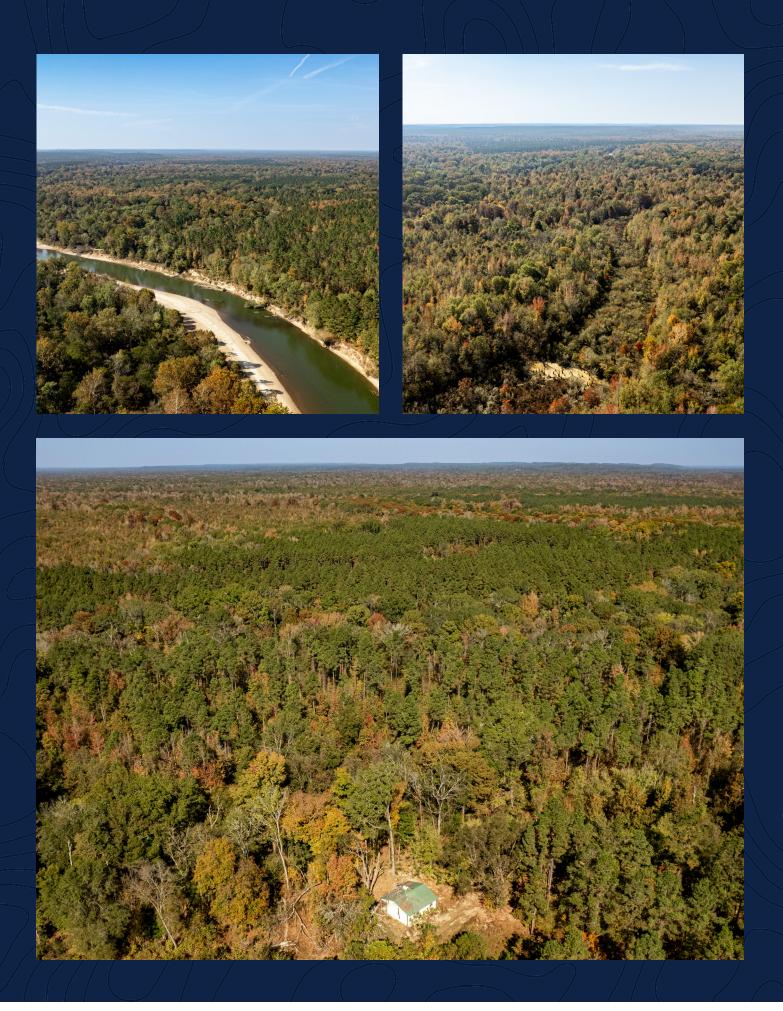

### Improvements

The ranch is largely unimproved with some perimeter fencing and gates in several places. There is an older hunting cabin located near the center of the property that has not been used in several years. The condition of the cabin is unknown. Several well maintained interior woods roads provide access to the majority of the ranch.

## Land

Two Rivers Ranch is densely covered in mature pine and hardwoods. The mix of bottomland, pine timber, heavy hardwood cover, high bank, and gravel shore river frontage provide an excellent diversity for a property of this size.

# Water

The property is located at the confluence of the Little Missouri and Ouachita Rivers. There is approximately one mile of river frontage on each river, making up roughly two total miles of river frontage. On the north end of the property along E Whelen Rd, thirteen acres of cypress and tupelo trees sit in a small bottomland swamp. Multiple draws and sloughs cut through the property in several places.

# Terrain/Topography

Topography remains relatively level at 120'. The majority of the river frontage is located on the high bank of both rivers.