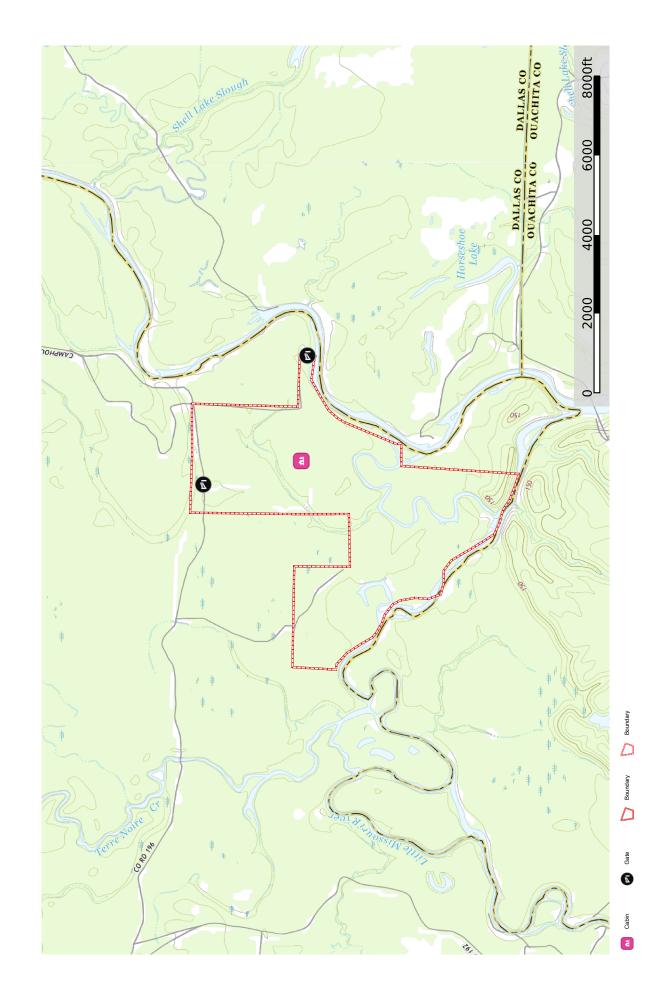

# Topographic Map

# Water

The property is located at the confluence of the Little Missouri and Ouachita Rivers. There is approximately one mile of river frontage on each river, making up roughly two total miles of river frontage. On the north end of the property along E Whelen Rd, thirteen acres of cypress and tupelo trees sit in a small bottomland swamp. Multiple draws and sloughs cut through the property in several places.

# Terrain/Topography

Topography remains relatively level at 120'. The majority of the river frontage is located on the high bank of both rivers.