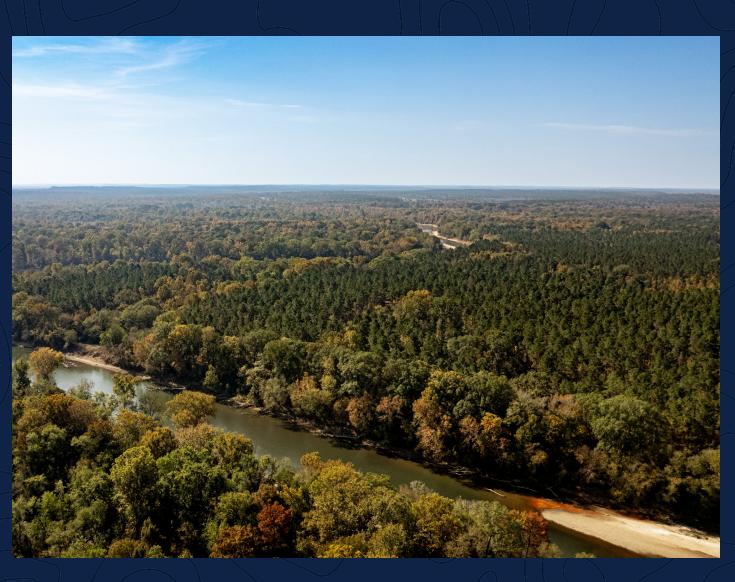

# **Property Description**

The Two Rivers Ranch sits on roughly 600 acres +/- located at the confluence of the Ouachita and Little Missouri Rivers. The ranch features roughly two miles of river frontage on two sides, and several hundred acres of harvestable mature pine and hardwood timber. This property is an excellent hybrid investment and recreational property.

## Land

Two Rivers Ranch is densely covered in mature pine and hardwoods. The mix of bottomland, pine timber, heavy hardwood cover, high bank, and gravel shore river frontage provide an excellent diversity for a property of this size.

# Water

The property is located at the confluence of the Little Missouri and Ouachita Rivers. There is approximately one mile of river frontage on each river, making up roughly two total miles of river frontage. On the north end of the property along E Whelen Rd, thirteen acres of cypress and tupelo trees sit in a small bottomland swamp. Multiple draws and sloughs cut through the property in several places.

# Terrain/Topography

Topography remains relatively level at 120'. The majority of the river frontage is located on the high bank of both rivers.