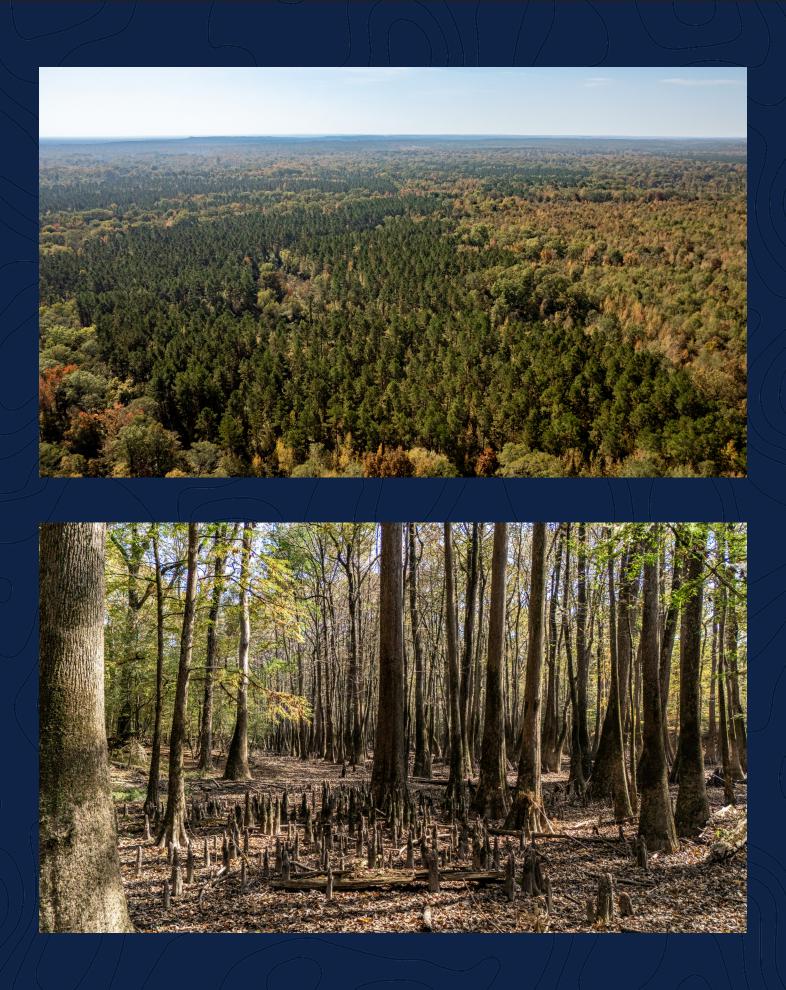

## Land

Two Rivers Ranch is densely covered in mature pine and hardwoods. The mix of bottomland, pine timber, heavy hardwood cover, high bank, and gravel shore river frontage provide an excellent diversity for a property of this size.

# Water

The property is located at the confluence of the Little Missouri and Ouachita Rivers. There is approximately one mile of river frontage on each river, making up roughly two total miles of river frontage. On the north end of the property along E Whelen Rd, thirteen acres of cypress and tupelo trees sit in a small bottomland swamp. Multiple draws and sloughs cut through the property in several places.

# Terrain/Topography

Topography remains relatively level at 120'. The majority of the river frontage is located on the high bank of both rivers.