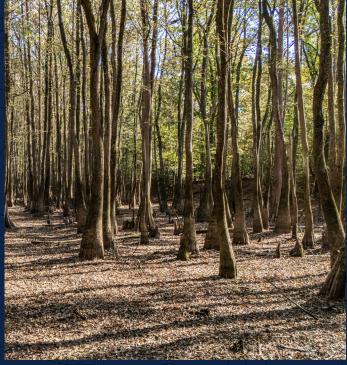

## Land

Two Rivers Ranch is densely covered in mature pine and hardwoods. The mix of bottomland, pine timber, heavy hardwood cover, high bank, and gravel shore river frontage provide an excellent diversity for a property of this size.