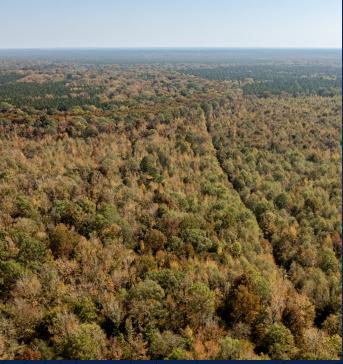

## Land

Two Rivers Ranch is densely covered in mature pine and hardwoods. The mix of bottomland, pine timber, heavy hardwood cover, high bank, and gravel shore river frontage provide an excellent diversity for a property of this size.

# Terrain/Topography

Topography remains relatively level at 120'. The majority of the river frontage is located on the high bank of both rivers.