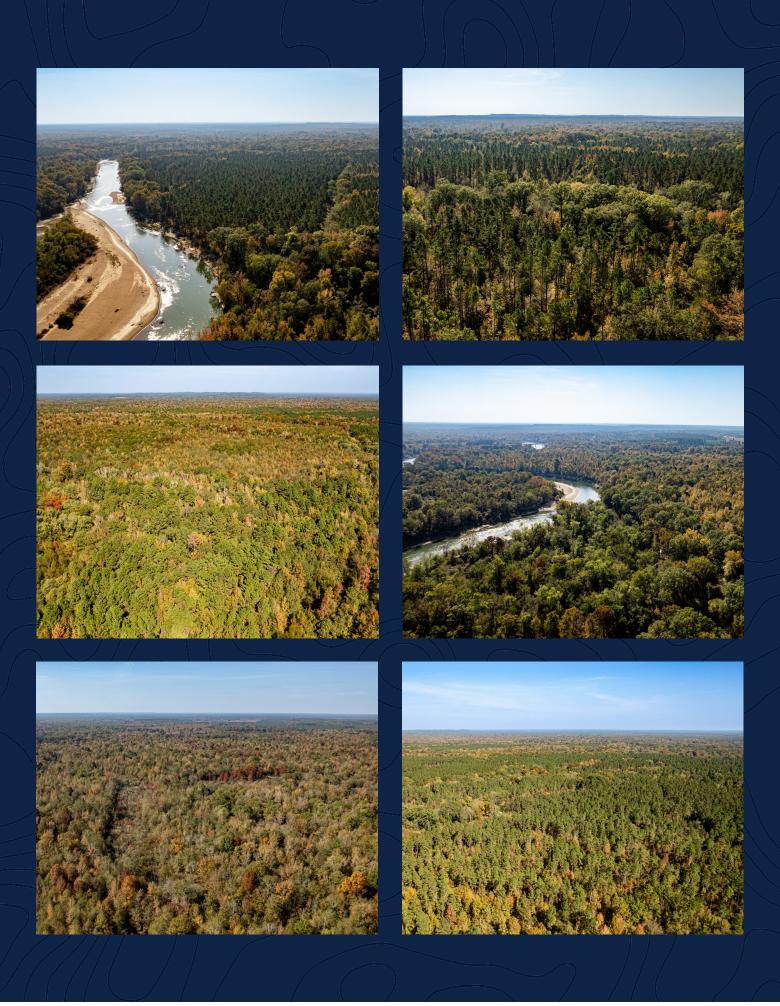

# **Property Description**

The Two Rivers Ranch sits on roughly 600 acres +/- located at the confluence of the Ouachita and Little Missouri Rivers. The ranch features roughly two miles of river frontage on two sides, and several hundred acres of harvestable mature pine and hardwood timber. This property is an excellent hybrid investment and recreational property.

## Land

Two Rivers Ranch is densely covered in mature pine and hardwoods. The mix of bottomland, pine timber, heavy hardwood cover, high bank, and gravel shore river frontage provide an excellent diversity for a property of this size.

# Water

The property is located at the confluence of the Little Missouri and Ouachita Rivers. There is approximately one mile of river frontage on each river, making up roughly two total miles of river frontage. On the north end of the property along E Whelen Rd, thirteen acres of cypress and tupelo trees sit in a small bottomland swamp. Multiple draws and sloughs cut through the property in several places.

# Terrain/Topography

Topography remains relatively level at 120'. The majority of the river frontage is located on the high bank of both rivers.