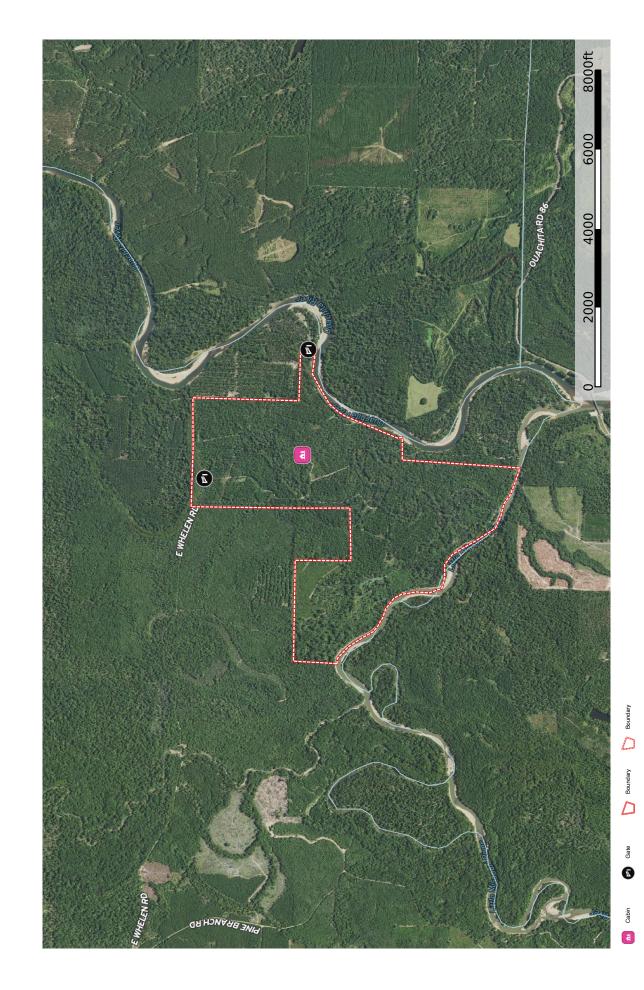

# **Property Description**

The Two Rivers Ranch sits on roughly 600 acres +/- located at the confluence of the Ouachita and Little Missouri Rivers. The ranch features roughly two miles of river frontage on two sides, and several hundred acres of harvestable mature pine and hardwood timber. This property is an excellent hybrid investment and recreational property.

### Improvements

The ranch is largely unimproved with some perimeter fencing and gates in several places. There is an older hunting cabin located near the center of the property that has not been used in several years. The condition of the cabin is unknown. Several well maintained interior woods roads provide access to the majority of the ranch.

# Water

The property is located at the confluence of the Little Missouri and Ouachita Rivers. There is approximately one mile of river frontage on each river, making up roughly two total miles of river frontage. On the north end of the property along E Whelen Rd, thirteen acres of cypress and tupelo trees sit in a small bottomland swamp. Multiple draws and sloughs cut through the property in several places.

# Terrain/Topography

Topography remains relatively level at 120'. The majority of the river frontage is located on the high bank of both rivers.