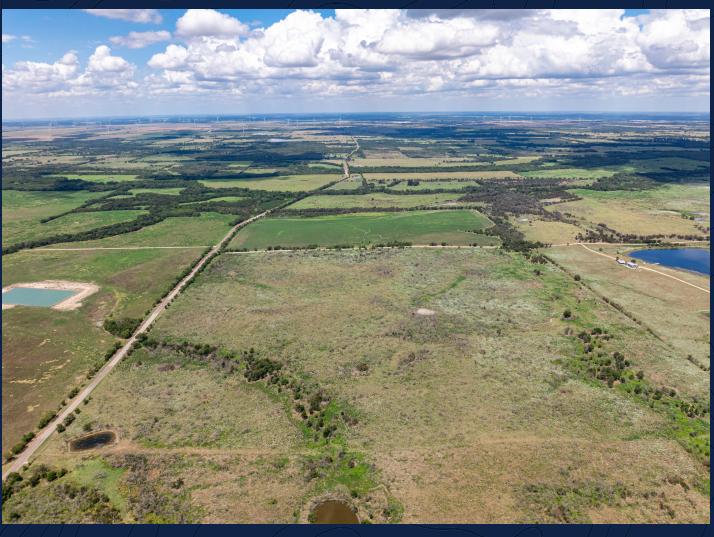

### Location

Wynn Ranch is located roughly 7.5 miles northwest of the town of Mexia on FM 638. Drive time to Dallas is approximately 1 hour 20 minutes. Houston is 2.5 hours, and Austin is just over 2 hours and 15 minutes. Proximity to Mexia and Corsicana offers many amenities within a short drive from the front gate.

### Contact Us

burgherray.com

- (214) 353-6601
- 3131 Turtle Creek Blvd, 4th Floor Dallas, TX 75219

Aerial Map