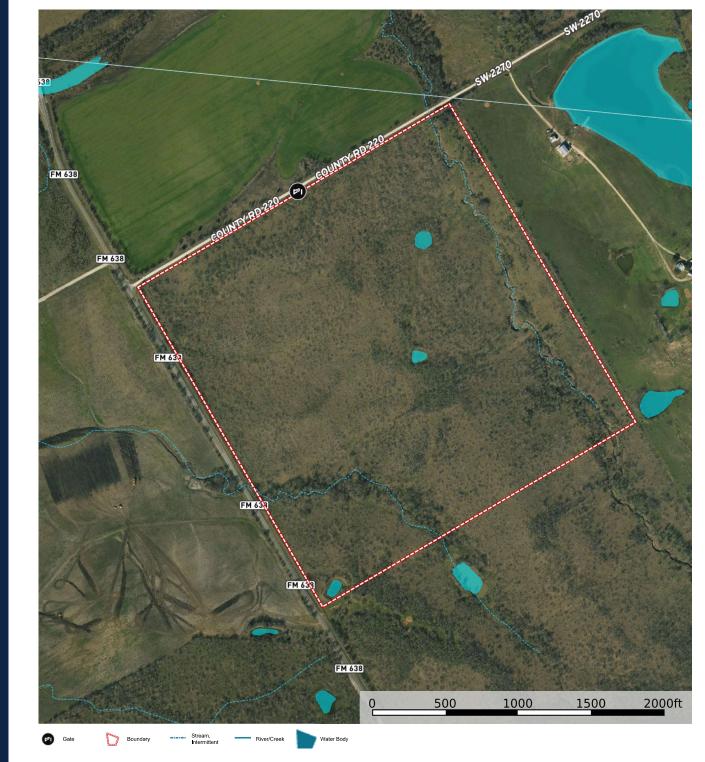

### Contact Us

burgherray.com

- (214) 353-6601
- 3131 Turtle Creek Blvd, 4th Floor Dallas, TX 75219

Aerial Map

# Topographic Map

### Water

Multiple ponds dot the property and hold water year-round. Seasonal creeks cut through the ranch in several places.