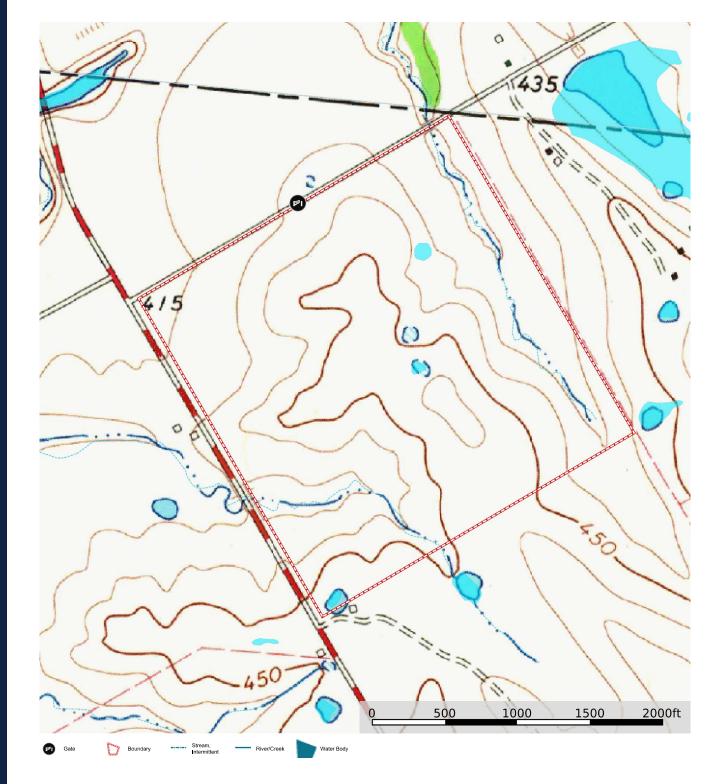

# Terrain/Topography

Elevation ranges from 420' along the northern boundary to 460' at the top of a hill near the center of the property.