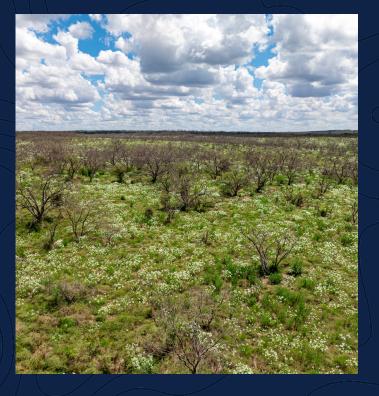

## **Property Description**

Wynn Ranch sits on approximately 150 acres located in northern Limestone County near the town of Mexia, TX. The ranch features heavy tree cover, rolling topography, several ponds, and seasonal creeks. The ranch is ideal for those looking for hunting, recreational, or investment land that is well located near several major and minor cities.

### Land

The land has a gentle roll with some heavy hardwood tree cover made up predominantly of mesquite, various oak, and cedar trees. Soil types include a variety of clay, including Ferris, Tinn, and Ferris-Heiden complex.

### Water

Multiple ponds dot the property and hold water year-round. Seasonal creeks cut through the ranch in several places.

# Recreation/Hunting

Wynn Ranch is ideal for hunting because of its various water sources, natural game trails along the seasonal creeks, and dense tree cover. The ability to reach the ranch from DFW in under two hours is perfect for those looking for a weekend recreational and hunting retreat with nearby amenities.