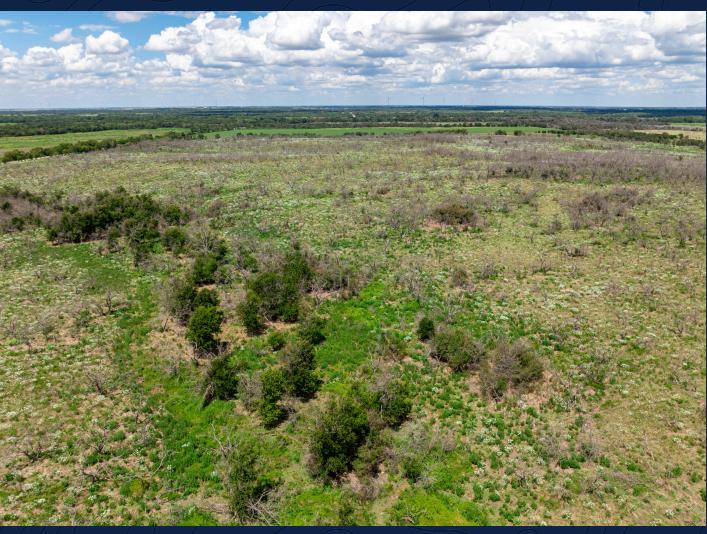

## **Property Description**

Wynn Ranch sits on approximately 150 acres located in northern Limestone County near the town of Mexia, TX. The ranch features heavy tree cover, rolling topography, several ponds, and seasonal creeks. The ranch is ideal for those looking for hunting, recreational, or investment land that is well located near several major and minor cities.

### Land

The land has a gentle roll with some heavy hardwood tree cover made up predominantly of mesquite, various oak, and cedar trees. Soil types include a variety of clay, including Ferris, Tinn, and Ferris-Heiden complex.

# Terrain/Topography

Elevation ranges from 420' along the northern boundary to 460' at the top of a hill near the center of the property.