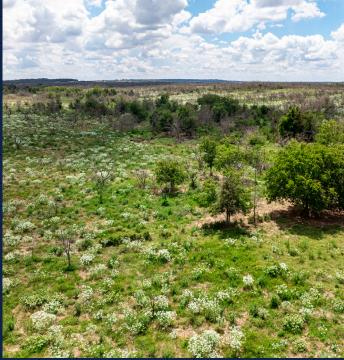

## **Property Description**

Wynn Ranch sits on approximately 150 acres located in northern Limestone County near the town of Mexia, TX. The ranch features heavy tree cover, rolling topography, several ponds, and seasonal creeks. The ranch is ideal for those looking for hunting, recreational, or investment land that is well located near several major and minor cities.

### Land

The land has a gentle roll with some heavy hardwood tree cover made up predominantly of mesquite, various oak, and cedar trees. Soil types include a variety of clay, including Ferris, Tinn, and Ferris-Heiden complex.

# Terrain/Topography

Elevation ranges from 420' along the northern boundary to 460' at the top of a hill near the center of the property.