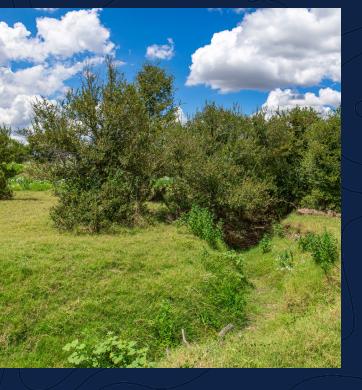

## **Property Description**

Wynn Ranch sits on approximately 150 acres located in northern Limestone County near the town of Mexia, TX. The ranch features heavy tree cover, rolling topography, several ponds, and seasonal creeks. The ranch is ideal for those looking for hunting, recreational, or investment land that is well located near several major and minor cities.

### Land

The land has a gentle roll with some heavy hardwood tree cover made up predominantly of mesquite, various oak, and cedar trees. Soil types include a variety of clay, including Ferris, Tinn, and Ferris-Heiden complex.

### Water

Multiple ponds dot the property and hold water year-round. Seasonal creeks cut through the ranch in several places.