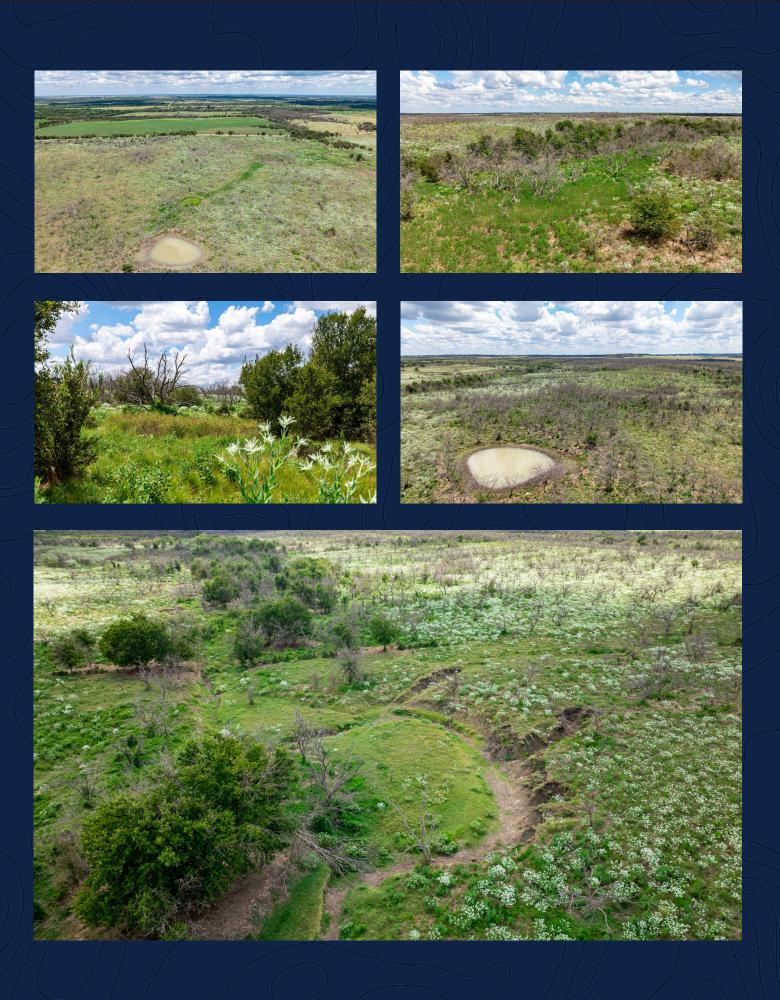

### Land

The land has a gentle roll with some heavy hardwood tree cover made up predominantly of mesquite, various oak, and cedar trees. Soil types include a variety of clay, including Ferris, Tinn, and Ferris-Heiden complex.

### Water

Multiple ponds dot the property and hold water year-round. Seasonal creeks cut through the ranch in several places.

# Terrain/Topography

Elevation ranges from 420' along the northern boundary to 460' at the top of a hill near the center of the property.

# Recreation/Hunting

Wynn Ranch is ideal for hunting because of its various water sources, natural game trails along the seasonal creeks, and dense tree cover. The ability to reach the ranch from DFW in under two hours is perfect for those looking for a weekend recreational and hunting retreat with nearby amenities.